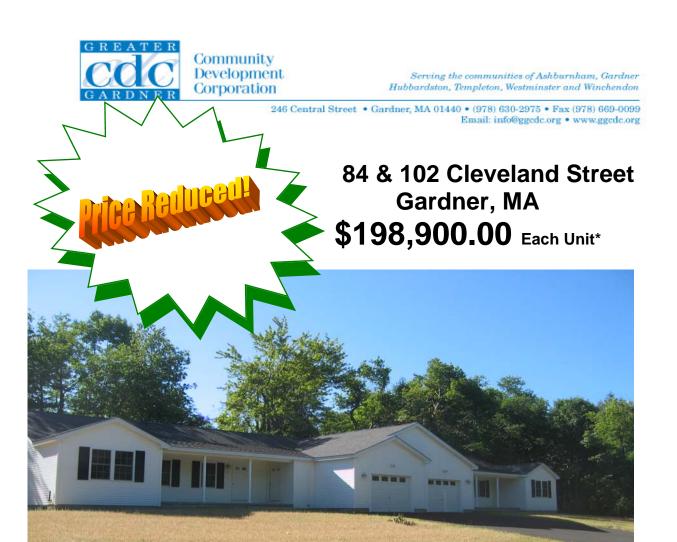

Two- New 3 Bedroom, 2 Bathroom Ranch Style Condominiums on Deadend Street. These beautiful, open floor plan homes, each ENERGY STAR QUALIFIED, feature upgraded amenity packages throughout, including hardwood and tile floors, solid cherry cabinets, solid surface countertops, recessed lighting, first floor laundry and fully energy-efficient applianced kitchen, 36" interior doorways and three zone heating system with whole house Air Exchange. Full Basement ready to be built out for the Family or Game Room. Rear deck area with 12 X 12 foot patio. Oversized garage, one floor living and privacy at the end of a deadend street and convenience to Route 2 add to the many benefits of owning either one of these unique homes. Convenient to Route 2. Each side sold separately. Lease To Purchase Option available.

\$198,900 each Unit
For Information
Call the Greater Gardner CDC at 978-630-2975