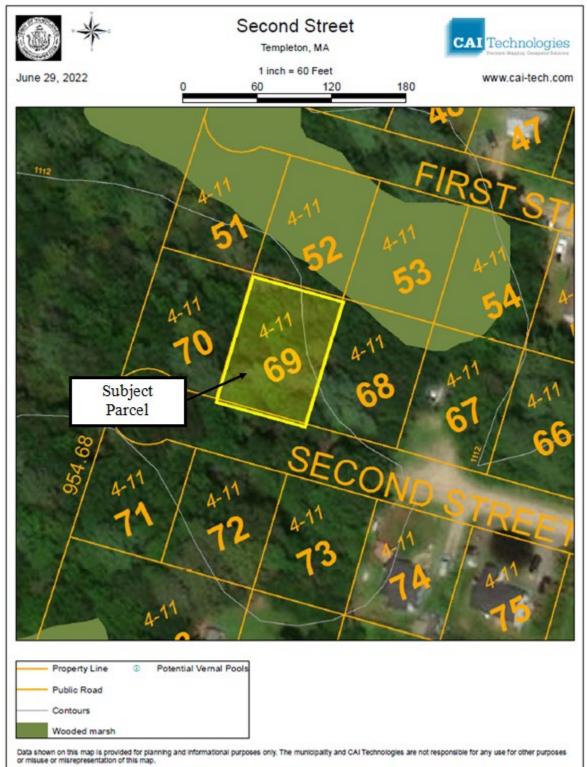

| 5<br>W                                | Year                                                                |                         |                                                               |                               |                                                    | 2021                                             |                              |                        | Pe             |                                                                                               | No. No.                                         | В                                | ~           |                        |



Parcel 6: Second Street



| 320<br>29/2022 8:45:18 AM<br>350<br>TEMPLETON, MA                                  | Assessed<br>2,600                                                                                                                                                                                                                                                                | 2,600                                                                                                         |                         | 000                                                           | 2,600                       | 2.600                                              | U                | 2.600                        |                        | Result