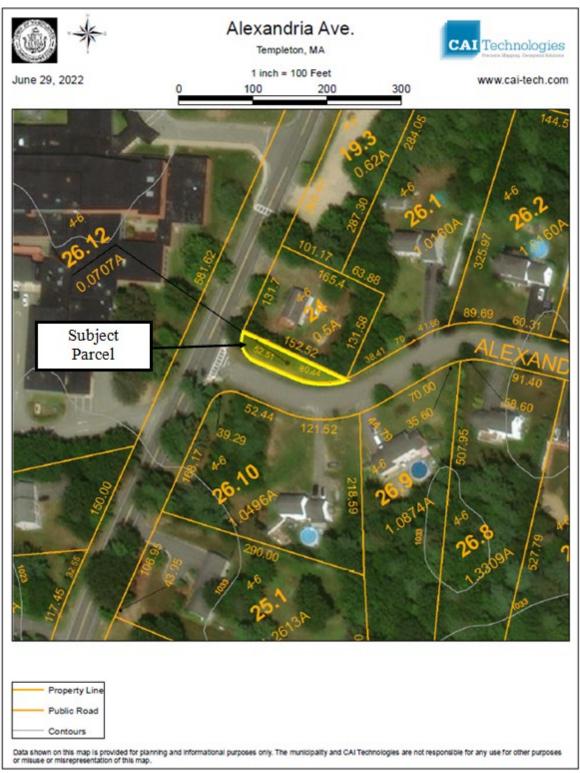

### Parcel 1: Alexandria Avenue

| Print Use 9300<br>Print Date 6/29/2022 8:46:04 AM<br>350<br>TEMPLETON, MA<br><b>VISION</b>                     | D<br>Code Assessed<br>0 1320 200                                                                                                                                                                                                                   | Total 200<br>tor or Assessor                                                                                                               |                         | 0 0                                                           | 200                                                       | 200                                                | U                                                                     | 200                          | DKT<br>Purpost/Result |           | Adj Unit P Land Value                     | 2,200           | Total Land Value 200        |
|----------------------------------------------------------------------------------------------------------------|----------------------------------------------------------------------------------------------------------------------------------------------------------------------------------------------------------------------------------------------------|--------------------------------------------------------------------------------------------------------------------------------------------|-------------------------|---------------------------------------------------------------|-----------------------------------------------------------|----------------------------------------------------|-----------------------------------------------------------------------|------------------------------|-----------------------|-----------|-------------------------------------------|-----------------|-----------------------------|
| 4 Asse                                                                                                         | 200         200         200           PREVIOUS ASSESSMENTS (HISTORY)         200         200           sed         Year         Code         Assessed V         Year           200         2021         1320         200         2020         2020 | 200         Total         200         Total           This signature acknowledges a visit by a Data Collector or Assessor         Assessor | APPRAISED VALUE SUMMARY | ilue (Card)<br>alue (Bldg)                                    | /alue (Bldg)<br>lue (Bldg)                                | e<br>ircel Value                                   | a<br>a                                                                | arcel Value                  | Id Type Is Cd         |           | Location Adjustment                       |                 | Total                       |
| e of 1 Card # 1 of<br><u>COde</u> Assessed<br>9300 Assessed<br>0200 200                                        | Assessed Year C<br>200 2021 1:                                                                                                                                                                                                                     |                                                                                                                                            | A                       | Appraised Bidg. Value (Card)<br>Appraised Xf (B) Value (Bldg) | Appraised Ob (B) Value (Bldg) Appraised Land Value (Bldg) | Special Land Value<br>Total Appraised Parcel Value | Valuation Method                                                      | Total Appraised Parcel Value | Date                  |           | Notes                                     |                 |                             |
| Bidg Nam<br>Sec # 1<br>Description<br>ExmptLand                                                                | VC         V           1         Year         Code           0         1         2022         1320                                                                                                                                                 | AENTS Comm Int                                                                                                                             |                         |                                                               | Datci                                                     |                                                    | RA1 TO                                                                |                              | Comments              | N SECTION | bhd. Nbhd. Adj                            | 1.000 LL        |                             |
| 4-06/ 26/ 12/ /<br>Bidg # 1<br>Bidg # 1<br>Bidg # 1<br>Daved 2 Suburban                                        | Assoc Pid#<br><u>VU VI SALE PRICE</u><br><u>V</u> V 175,000<br><u>0</u> V 50,000                                                                                                                                                                   | OTHER ASSESSMENTS                                                                                                                          |                         | Tracine                                                       |                                                           |                                                    | 5/15/19 ATM ZONING CHANGE FROM RA1 TO<br>CIA                          |                              | Comp Date Comp        |           | Size Adj Site Index Cond. Nbhd. Nbhd. Adj | 00 0            | Parcel Total Land Area 0    |
| Map ID 4-06/26/<br>UTILITIES STRT/RC<br>1 All Public<br>SUPPLEMENTAL DATA                                      | 926457<br><b>= SALE DATE Q</b><br>04-05-2018 1<br>08-09-1978 0<br>08-09-1978 0                                                                                                                                                                     | Code                                                                                                                                       |                         | 0.00<br>SING NEIGHBORHOOD                                     | NOTEC                                                     | NOLO                                               | 5/15/19 ATM ZO<br>CIA                                                 |                              | Amount Insp Date % (  |           | Unit Price                                | 2,200.0         | AC Parcel To                |
| Account # 100768<br>TOPO<br>11 Level<br>Alt Prol ID<br>SUB-DIV<br>WARD<br>PREC.                                | GIS D                                                                                                                                                                                                                                              | VS Amount                                                                                                                                  |                         | Total ASSESSI                                                 |                                                           |                                                    | :OURT<br>DRIA                                                         |                              | Description Amor      |           | Zone Land Type Land Units                 | 0.070           | Total Card Land Units 0.070 |
| ALEXANDRIA AVE<br>TOWNER<br>TON<br>MA 01438                                                                    | RECORD OF OWNERSHIP<br>TOWN OF TEMPLETON<br>BENJAMIN BUILDERS REALTY TRUST<br>PUTNAM WILLIAM R & HOPE E                                                                                                                                            | EXEMPTIONS<br>Description                                                                                                                  |                         |                                                               |                                                           |                                                    | TAX TAKING FORECLOSURE LAND COURT<br>CORNER OF BALD RD AND ALEXANDRIA |                              | Issue Date Type       |           | Description Zone                          | TOWN SELECT RA1 | Total Car                   |
| Property Location ALEX<br>Vision ID 100768<br>CURRENT OU<br>TOWN OF TEMPLETON<br>PO BOX 620<br>EAST TEMPLET MA | RECORD OF C<br>TOWN OF TEMPLETON<br>BENJAMIN BUILDERS R<br>PUTNAM WILLIAM R & F                                                                                                                                                                    | Year Code                                                                                                                                  |                         |                                                               | 0001                                                      | PLAN 784/58<br>OUTLOT C                            | TAX TAKING FO<br>CORNER OF BA                                         |                              | Permit Id Iss         |           | B Use Code                                | 10000           |                             |