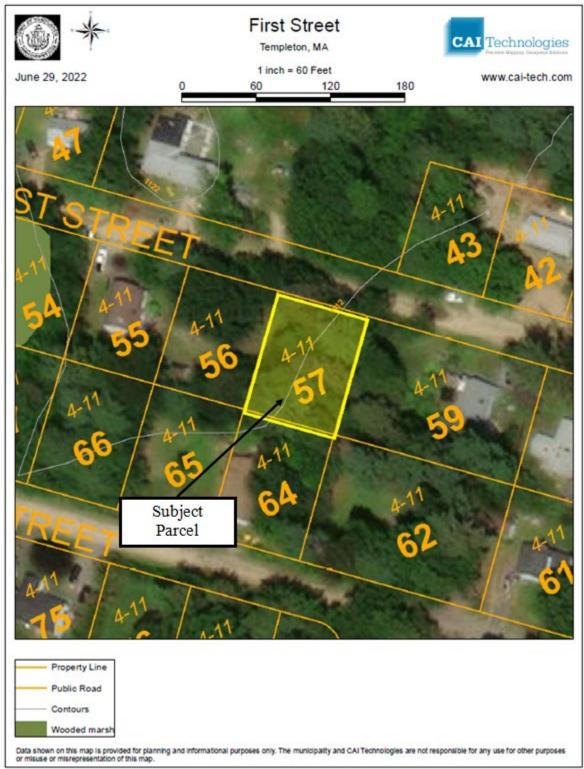

sion ID 2296              | Element Construction of the style: Style: 99 Cd Style: 99 Cd Stade: 99 Cd Stade: Stories: Sto                                                                                                                                                                                                                                                                                                                                                                                                                                                                        | Code Description UTBL                                                                                                                                                                             |

Parcel 4: First Street



| Print Date 6/29/2022 8:45:31 AM<br>2,600<br>TEMPLETON, MA<br>VISION                                | Code Assessed<br>1320 2,600