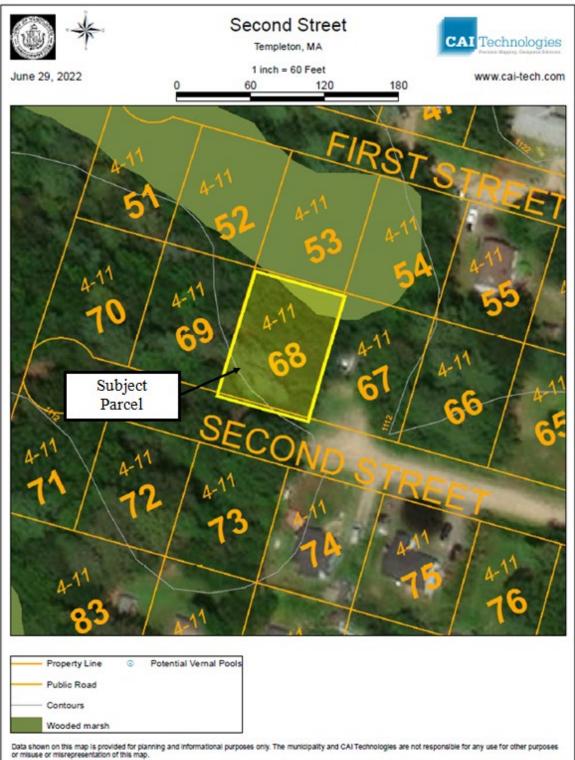

|

Parcel 5: Second Street



| Print Date 6/29/2022 8:45:06 AM<br>sesed 350<br>2,600 TEMPLETON, MA                      | VISION                                                                                                                                                                                                                                                                                                                                                                                                                                                                                                                                                                                                                                                                                               |