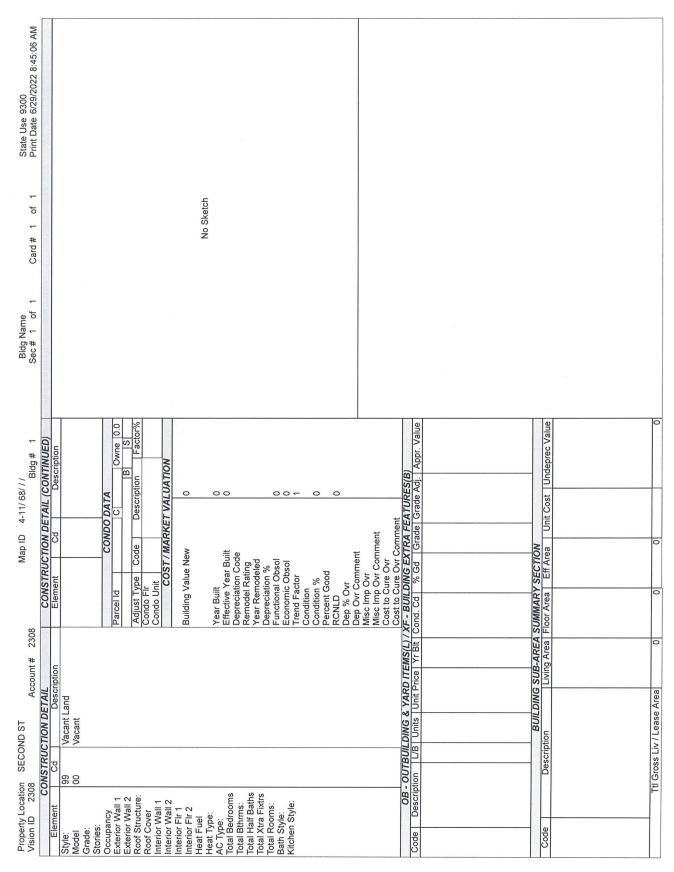

| 5<br>W                                | Year                                                                |                         |                                                               |                               |                                                    | 2021                                             |                              |                        | Pe             |                                                                                               | No. No.                                         | В                                | ~           |                        |



Parcel 6: Second Street



| 320<br>29/2022 8:45:18 AM<br>350<br>TEMPLETON, MA                                  | Assessed<br>2,600                                                                                                                                                                                                                                                                | 2,600                                                                                                         |                         | 000                                                           | 2,600                       | 2.600                                              | U                | 2.600                        |                        | Result