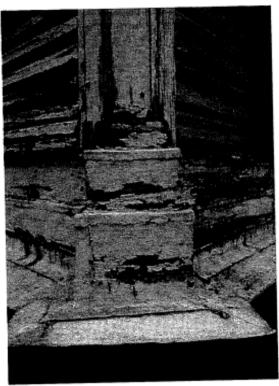

Report to Prepare Application for CPA Grant Funding Restoration and Reconstruction of Town Hall Cupola Page 4

1. Overall view from South.

2. Architect's as-built sketch of South elev.

3. Base plinth from Southwest corner.

 Base plinth from South – Galvanized steel sheetmetal painted to appear to be copper.

5. Corner detail at base plinth and louver base.

6. Detail - Louver base showing flashing.

7. Corner detail - Upper plinth supporting dome.