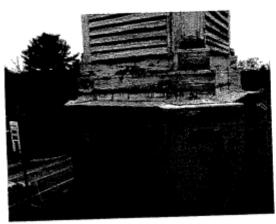

Report to Prepare Application for CPA Grant Funding Restoration and Reconstruction of Town Hall Cupola Page 4

1. Overall view from South.

2. Architect's as-built sketch of South elev.

3. Base plinth from Southwest corner.

 Base plinth from South – Galvanized steel sheetmetal painted to appear to be copper.

5. Corner detail at base plinth and louver base.

6. Detail - Louver base showing flashing.

7. Corner detail - Upper plinth supporting dome.

8. Copper dome - Odd wood blocks at corners.

9. North elevation facing Patriots Road.

11. Wood louver blade detail.

10. East-facing louver with galvanized steel blades.

12. Flashing detail at top of base plinth.