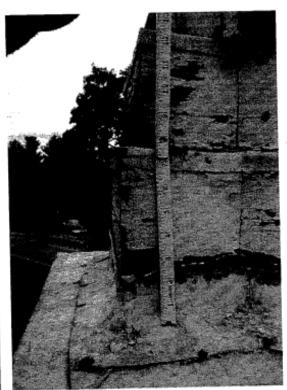

 Base plinth from South – Galvanized steel sheetmetal painted to appear to be copper.

5. Corner detail at base plinth and louver base.

6. Detail - Louver base showing flashing.

7. Corner detail - Upper plinth supporting dome.

8. Copper dome - Odd wood blocks at corners.

9. North elevation facing Patriots Road.

11. Wood louver blade detail.

10. East-facing louver with galvanized steel blades.

12. Flashing detail at top of base plinth.