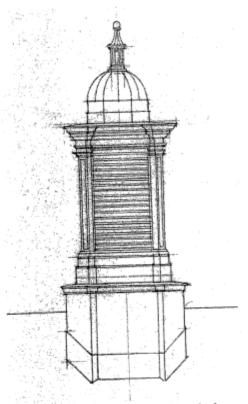

# Scope of work for Templeton Town Hall Cupola

# 160 Patriots Road East Templeton

- Base of cupola to be scraped, wire brushed and cleaned up.
   Primed and painted 2 coats.
   Base flashing the fully adhered EPDM base flashing has been run-up this vertical surface about eight inches and terminates with a bead of sealant.
   The best treatment of this condition might be to clad the exposed surfaces with copper, extending it below the top of the EPDM flashing approximately1-1/2 inches, thus eliminating a future point of entry for precipitation.
- Replace weathered trim and corner pieces of cupola with new trim made of red or white cedar.
- Replace all four louvers with new louvers on all four sides using same shape and size with red or white cedar.
- Block off duct opening with wood and foam board and making it weather tight. Rubber roofing or ice belt material.
- Any unforeseen rot or trim that needs replacement please allow contingency for repairs.
- Cupola is to be primed and two finish coats.