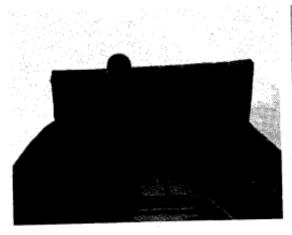

# Scope of work for Templeton Town Hall Cupola

# 160 Patriots Road East Templeton

- Base of cupola to be scraped, wire brushed and cleaned up.
   Primed and painted 2 coats.
   Base flashing the fully adhered EPDM base flashing has been run-up this vertical surface about eight inches and terminates with a bead of sealant.
   The best treatment of this condition might be to clad the exposed surfaces with copper, extending it below the top of the EPDM flashing approximately1-1/2 inches, thus eliminating a future point of entry for precipitation.
- Replace weathered trim and corner pieces of cupola with new trim made of red or white cedar.
- Replace all four louvers with new louvers on all four sides using same shape and size with red or white cedar.
- Block off duct opening with wood and foam board and making it weather tight. Rubber roofing or ice belt material.
- Any unforeseen rot or trim that needs replacement please allow contingency for repairs.
- Cupola is to be primed and two finish coats.

Report to Prepare Application for CPA Grant Funding Restoration and Reconstruction of Town Hall Cupola Page 4

1. Overall view from South.

2. Architect's as-built sketch of South elev.

3. Base plinth from Southwest corner.

 Base plinth from South – Galvanized steel sheetmetal painted to appear to be copper.

5. Corner detail at base plinth and louver base.

6. Detail - Louver base showing flashing.

7. Corner detail - Upper plinth supporting dome.

8. Copper dome - Odd wood blocks at corners.

9. North elevation facing Patriots Road.

11. Wood louver blade detail.

10. East-facing louver with galvanized steel blades.

12. Flashing detail at top of base plinth.