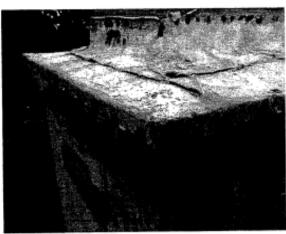

# Scope of work for Templeton Town Hall Cupola

# 160 Patriots Road East Templeton

- Base of cupola to be scraped, wire brushed and cleaned up.
   Primed and painted 2 coats.
   Base flashing the fully adhered EPDM base flashing has been run-up this vertical surface about eight inches and terminates with a bead of sealant.
   The best treatment of this condition might be to clad the exposed surfaces with copper, extending it below the top of the EPDM flashing approximately1-1/2 inches, thus eliminating a future point of entry for precipitation.
- Replace weathered trim and corner pieces of cupola with new trim made of red or white cedar.
- Replace all four louvers with new louvers on all four sides using same shape and size with red or white cedar.
- Block off duct opening with wood and foam board and making it weather tight. Rubber roofing or ice belt material.
- Any unforeseen rot or trim that needs replacement please allow contingency for repairs.
- Cupola is to be primed and two finish coats.

Report to Prepare Application for CPA Grant Funding Restoration and Reconstruction of Town Hall Cupola Page 4

1. Overall view from South.

2. Architect's as-built sketch of South elev.

3. Base plinth from Southwest corner.

 Base plinth from South – Galvanized steel sheetmetal painted to appear to be copper.

5. Corner detail at base plinth and louver base.

6. Detail - Louver base showing flashing.

7. Corner detail - Upper plinth supporting dome.

8. Copper dome - Odd wood blocks at corners.

9. North elevation facing Patriots Road.

11. Wood louver blade detail.

10. East-facing louver with galvanized steel blades.

12. Flashing detail at top of base plinth.